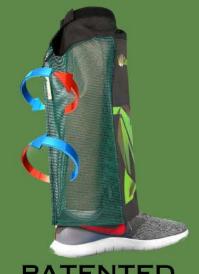

### COMFORTTRIM

THE ONLY
LANDSCAPING LEGGUARDS THAT PUT
SAFETY FIRST, AND
COMFORT AT A
CLOSE SECOND.

### **VELCRO STRAP AND V-CUT**

CUSTOMERS JOIN FOR THE COMFORT, BUT THEY STAY FOR

THE PROTECTION.

MADE WITH

INDUSTRIAL

GRADE

MATERIALS,

COMFORTTRIM
ISN'T ONLY
PROTECTIVE,

### PATENTED COOLING SYSTEM

THE COMFORTTRIM LEG
GUARDS ARE MADE FROM AN
INDUSTRIAL-GRADE VINYL
MESH. LEAVING THE
BACKSIDE UNCOVERED AND
ALLOWING AIRFLOW TO KEEP
YOU COOL.