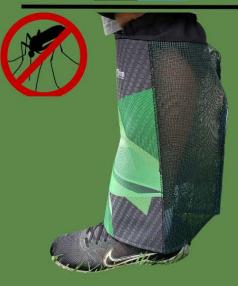

### PATENTED COOLING SYSTEM

THE COMFORTTRIM LEG
GUARDS ARE MADE FROM AN
INDUSTRIAL-GRADE VINYL
MESH. LEAVING THE
BACKSIDE UNCOVERED AND
ALLOWING AIRFLOW TO KEEP
YOU COOL.

## THE PERFECT

WHEN WE SAY EVERYTHING
WAS METICULOUSLY CRAFTED,
WE MEAN EVERYTHING. THE
FRONT IS THE PERFECT SHAPE
TO REST ON THE TOP OF YOUR
SHOE, WHILE THE ARCH-CUT IN
THE BACK STOPS IT FROM
BEING DRUG ON THE GROUND,
AND BOTH WORK TOGETHER TO
KEEP IT FROM EVER TOUCHING
YOUR SKIN.