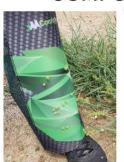

### PATENTED COOLING SYSTEM

THE COMFORTTRIM LEG
GUARDS ARE MADE FROM AN
INDUSTRIAL-GRADE VINYL
MESH. LEAVING THE
BACKSIDE UNCOVERED AND
ALLOWING AIRFLOW TO KEEP
YOU COOL.

## THE PERFECT

WHEN WE SAY EVERYTHING
WAS METICULOUSLY CRAFTED,
WE MEAN EVERYTHING. THE
FRONT IS THE PERFECT SHAPE
TO REST ON THE TOP OF YOUR
SHOE, WHILE THE ARCH-CUT IN
THE BACK STOPS IT FROM
BEING DRUG ON THE GROUND,
AND BOTH WORK TOGETHER TO
KEEP IT FROM EVER TOUCHING
YOUR SKIN.